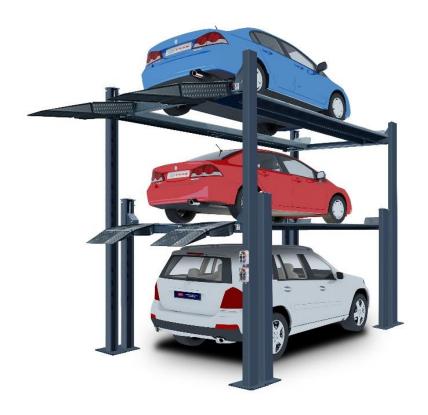

## \*\*Performance Hoist

## PH3 TRIPLE STACKER LIFT





## **Specifications:**

Lifting Capacity Top runway 9,000 lbs / Middle runway 8,000 lbs

Length of runway Middle 165" / Top 205"

Length of drive-on approach ramp Middle 37"/Top 81"

Overall length with top ramp down 286"

Overall length with top ramp down but folded 247"

Height of columns (overall height empty) Middle 81 ¾"/ Top 170"

Runway width Middle 18 3/4" / Top 20"

Width between runways Middle 37 ½" / Top 37 ½"

Measurement to outside of both runways Middle 75 '/ Top 76 ½"

Clearance between columns Middle 93"/ Top 102"

Overall width (with motor) 114"

Overall width (without motor) 102 ½"

Top of Runway - Middle Deck 72 1/2" Upper Deck 149"







Dual control boxes



Safety Locks



Upper height limiter



Oil cylinder with explosion-proof valve



Folding drive-on approach ramps