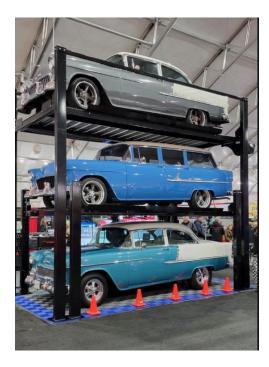

## \*\*Performance Hoist

## PH3 TRIPLE STACKER LIFT





## **Specifications:**

Lifting Capacity Top runway 9,000 lbs / Middle runway 8,000 lbs

Length of runway Middle 165" / Top 205"

Length of drive-on approach ramp Middle 37"/Top 81"

Overall length with top ramp down 286"

Overall length with top ramp down but folded 247"

Height of columns (overall height empty) Middle 81 ¾"/ Top 170"

Runway width Middle 18 3/4" / Top 20"

Width between runways Middle 37 ½" / Top 37 ½"

Measurement to outside of both runways Middle 75 '/ Top 76 ½"

Clearance between columns Middle 93"/ Top 102"

Overall width (with motor) 114"

Overall width (without motor) 102 ½"

Top of Runway - Middle Deck 72 1/2" Upper Deck 149"







Dual control boxes



Safety Locks



Upper height limiter



Oil cylinder with explosion-proof valve



Folding drive-on approach