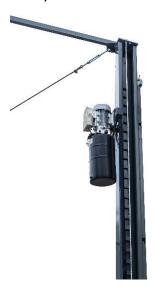

## PH3 TRIPLE STACKER LIFT

## **Specifications:**

Lifting Capacity Top runway 9,000 lbs / Middle runway 8,000 lbs

Length of runway Middle 165" / Top 205"

Length of drive-on approach ramp Middle 37"/Top 81"

Overall length with top ramp down 286"