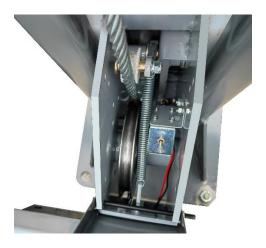

## \*\*Performance Hoist

## PH3 TRIPLE STACKER LIFT





## **Specifications:**

Lifting Capacity Top runway 9,000 lbs / Middle runway 8,000 lbs

Length of runway Middle 165" / Top 205"

Length of drive-on approach ramp Middle 37"/Top 81"

Overall length with top ramp down 286"

Overall length with top ramp down but folded 247"

Height of columns (overall height empty) Middle 81 ¾"/ Top 170"

Runway width Middle 18 3/4" / Top 20"

Width between runways Middle 37 ½" / Top 37 ½"

Measurement to outside of both runways Middle 75 '/ Top 76 ½"

Clearance between columns Middle 93"/ Top 102"

Overall width (with motor) 114"

Overall width (without motor) 102 ½"

Top of Runway - Middle Deck 72 1/2" Upper Deck 149"







Dual control boxes



Safety Locks



Upper height limiter



Oil cylinder with explosion-proof valve



Folding drive-on approach ramps