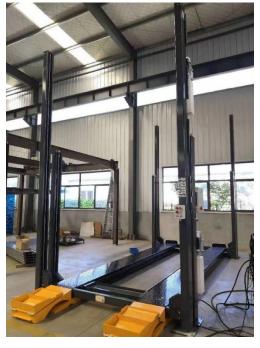

## \*\*Performance Hoist

## PH3 TRIPLE STACKER LIFT





## **Specifications:**

Lifting Capacity Top runway 9,000 lbs / Middle runway 8,000 lbs

Length of runway Middle 165" / Top 205"

Length of drive-on approach ramp Middle 37"/Top 81"

Overall length with top ramp down 286"

Overall length with top ramp down but folded 247"

Height of columns (overall height empty) Middle 81 ¾"/ Top 170"

Runway width Middle 18 3/4" / Top 20"

Width between runways Middle 37 ½" / Top 37 ½"

Measurement to outside of both runways Middle 75 '/ Top 76 ½"

Clearance between columns Middle 93"/ Top 102"

Overall width (with motor) 114"

Overall width (without motor) 102 ½"

Top of Runway - Middle Deck 72 1/2" Upper Deck 149"







Dual control boxes



Safety Locks



Upper height limiter



Oil cylinder with explosion-proof valve



Folding drive-on approac