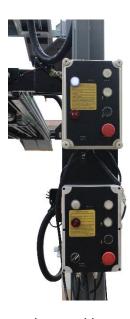

Clearance between columns Middle 93"/ Top 102"

Overall width (with motor) 114"

Overall width (without motor) 102 ½"

Top of Runway - Middle Deck 72 1/2" Upper Deck 149"

Dual control boxes

Safety Locks

Upper height limiter