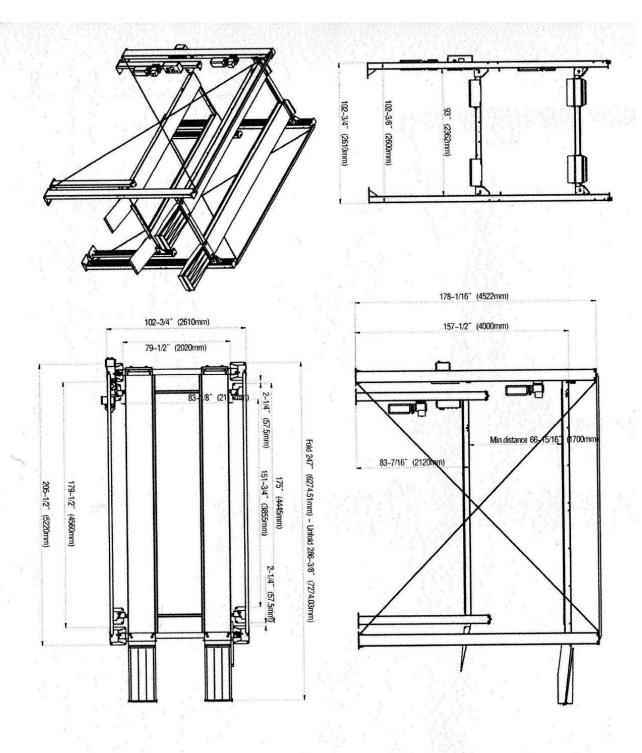

## **Specifications:**

Lifting Capacity Top runway 9,000 lbs / Middle runway 8,000 lbs

Length of runway Middle 165" / Top 205"

Length of drive-on approach ramp Middle 37"/Top 81"

Overall length with top ramp down 286"

Overall length with top ramp down but folded 247"

Height of columns (overall height empty) Middle 81 ¾"/ Top 170"

Runway width Middle 18 3/4" / Top 20"

Width between runways Middle 37 ½" / Top 37 ½"

Measurement to outside of both runways Middle 75 '/ Top 76 ½"

Clearance between columns Middle 93"/ Top 102"

Overall width (with motor) 114"

Overall width (without motor) 102 ½"

Top of Runway - Middle Deck 72 1/2" Upper Deck 149"

Dual control boxes

Safety Locks

Upper height limiter